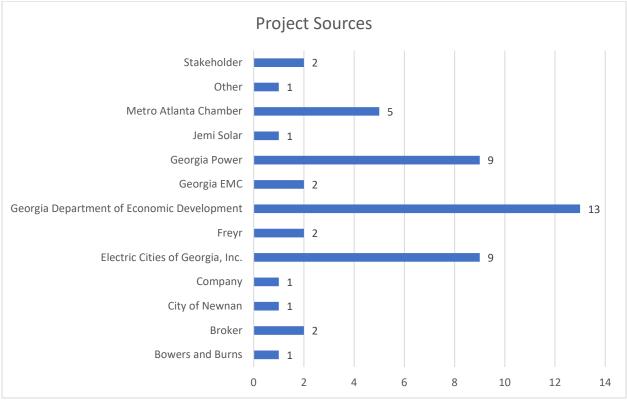

## Site Visit Report

| Date      |       | Project                 | Subject            | Project Stage           |
|-----------|-------|-------------------------|--------------------|-------------------------|
| 2/9/2023  |       | Project Hippy           | Site Visit         | Site Visit              |
| 2/23/2023 |       | Project October         | Site Visit         | Site Visit              |
| 3/14/2023 |       | Project Llama           | Site Visit         | Closed Won              |
| 3/17/2023 |       | Project Sunshine        | Site Visit         | Site Visit              |
| 3/27/2023 |       | Project Grey Platinum   | Site Visit         | Closed Lost             |
| 3/30/2023 |       | Project Data            | Site Visit         | RFI                     |
| 4/13/2023 |       | Project Sunshine        | Site Visit         | Site Visit              |
| 4/20/2023 |       | Project Ally            | Site Visit         | Request for Real Estate |
| 5/3/2023  |       | Project Joey            | Site Visit         | Request for Real Estate |
| 5/8/2023  |       | Project Cranberry Sauce | Virtual Site Visit | Closed Lost             |
| 5/16/2023 |       | Project Sunshine        | Site Visit         | Site Visit              |
| 5/30/2023 |       | Project Smokey          | Site visit         | Offer Letter            |
| 6/21/2023 |       | Project Lasagna         | Site Visit         | Request for Real Estate |
| 6/29/2023 |       | Project Rhein           | Virtual Site Visit | Request for Real Estate |
| 7/7/2023  |       | Project Sushi           | Site Visit         | Request for Real Estate |
| 8/3/2023  |       | Project Sharpie 2       | Site Visit         | Offer Letter            |
| 8/10/2023 |       | Project Lasagna         | Site Visit         | Request for Real Estate |
| 8/11/2023 |       | Project Yard            | Site Visit         | Request for Real Estate |
| 8/21/2023 |       | Project Coffee Bean     | Site Visit         | Request for Real Estate |
| 8/22/2023 |       | Project Element         | Site Visit         | RFI                     |
| Total     | Count | 20                      |                    |                         |