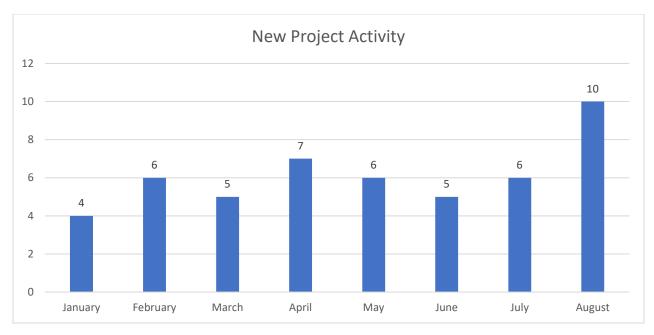

## Site Visit Report

| Date      |       | Project                 | Subject            | Project Stage           |
|-----------|-------|-------------------------|--------------------|-------------------------|
| 2/9/2023  |       | Project Hippy           | Site Visit         | Site Visit              |
| 2/23/2023 |       | Project October         | Site Visit         | Site Visit              |
| 3/14/2023 |       | Project Llama           | Site Visit         | Closed Won              |
| 3/17/2023 |       | Project Sunshine        | Site Visit         | Site Visit              |
| 3/27/2023 |       | Project Grey Platinum   | Site Visit         | Closed Lost             |
| 3/30/2023 |       | Project Data            | Site Visit         | RFI                     |
| 4/13/2023 |       | Project Sunshine        | Site Visit         | Site Visit              |
| 4/20/2023 |       | Project Ally            | Site Visit         | Request for Real Estate |
| 5/3/2023  |       | Project Joey            | Site Visit         | Request for Real Estate |
| 5/8/2023  |       | Project Cranberry Sauce | Virtual Site Visit | Closed Lost             |
| 5/16/2023 |       | Project Sunshine        | Site Visit         | Site Visit              |
| 5/30/2023 |       | Project Smokey          | Site visit         | Offer Letter            |
| 6/21/2023 |       | Project Lasagna         | Site Visit         | Request for Real Estate |
| 6/29/2023 |       | Project Rhein           | Virtual Site Visit | Request for Real Estate |
| 7/7/2023  |       | Project Sushi           | Site Visit         | Request for Real Estate |
| 8/3/2023  |       | Project Sharpie 2       | Site Visit         | Offer Letter            |
| 8/10/2023 |       | Project Lasagna         | Site Visit         | Request for Real Estate |
| 8/11/2023 |       | Project Yard            | Site Visit         | Request for Real Estate |
| 8/21/2023 |       | Project Coffee Bean     | Site Visit         | Request for Real Estate |
| 8/22/2023 |       | Project Element         | Site Visit         | RFI                     |
| Total     | Count | 20                      |                    |                         |