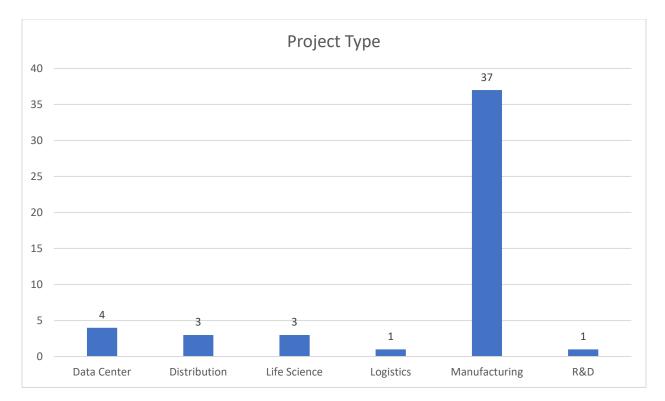

## Site Visit Report

| Date      |       | Project                 | Subject            | Project Stage           |
|-----------|-------|-------------------------|--------------------|-------------------------|
| 2/9/2023  |       | Project Hippy           | Site Visit         | Site Visit              |
| 2/23/2023 |       | Project October         | Site Visit         | Site Visit              |
| 3/14/2023 |       | Project Llama           | Site Visit         | Closed Won              |
| 3/17/2023 |       | Project Sunshine        | Site Visit         | Site Visit              |
| 3/27/2023 |       | Project Grey Platinum   | Site Visit         | Closed Lost             |
| 3/30/2023 |       | Project Data            | Site Visit         | RFI                     |
| 4/13/2023 |       | Project Sunshine        | Site Visit         | Site Visit              |
| 4/20/2023 |       | Project Ally            | Site Visit         | Request for Real Estate |
| 5/3/2023  |       | Project Joey            | Site Visit         | Request for Real Estate |
| 5/8/2023  |       | Project Cranberry Sauce | Virtual Site Visit | Closed Lost             |
| 5/16/2023 |       | Project Sunshine        | Site Visit         | Site Visit              |
| 5/30/2023 |       | Project Smokey          | Site visit         | Offer Letter            |
| 6/21/2023 |       | Project Lasagna         | Site Visit         | Request for Real Estate |
| 6/29/2023 |       | Project Rhein           | Virtual Site Visit | Request for Real Estate |
| 7/7/2023  |       | Project Sushi           | Site Visit         | Request for Real Estate |
| 8/3/2023  |       | Project Sharpie 2       | Site Visit         | Offer Letter            |
| 8/10/2023 |       | Project Lasagna         | Site Visit         | Request for Real Estate |
| 8/11/2023 |       | Project Yard            | Site Visit         | Request for Real Estate |
| 8/21/2023 |       | Project Coffee Bean     | Site Visit         | Request for Real Estate |
| 8/22/2023 |       | Project Element         | Site Visit         | RFI                     |
| Total     | Count | 20                      |                    |                         |