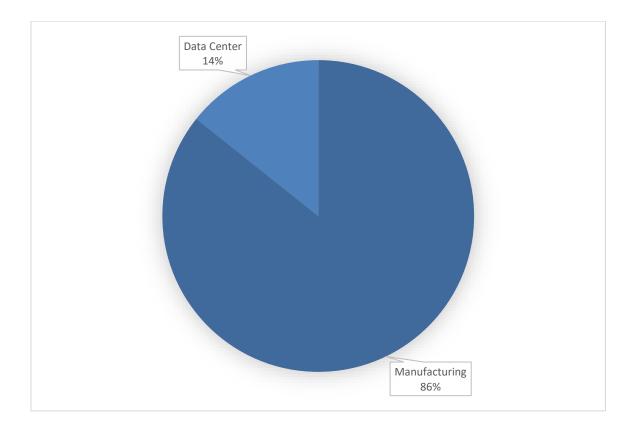

## Projects by Sector January-March 2023

| Lead received | Project Name  | Lead Source       | SubSource | Sector        | Subsector     | Inv | estment       | Jobs | Wages     | Ar | nual Payroll | Submissions | Status |
|---------------|---------------|-------------------|-----------|---------------|---------------|-----|---------------|------|-----------|----|--------------|-------------|--------|
| January       | Smokey        | Stakeholder       |           | Manufacturing | Life Sciences | \$  | 60,000,000    | 200  |           |    |              | 1           | Active |
| January       | Northstar     | GDEcD             |           | Manufacturing | Life Sciences | \$  | 600,000,000   | 1000 |           |    |              | 5           | Active |
| January       | Blue          | ECG               |           | Manufacturing | Food & Bev    |     |               | 500  |           |    |              | 3           | Active |
| February      | Apex          | Georgia Power     |           | Manufacturing |               |     |               | 498  | \$ 52,000 | \$ | 25,896,000   | 2           | Active |
| February      | 02.09.2023    | GDEcD             |           | Manufacturing |               |     |               |      |           |    |              | 1           | Active |
| February      | Telluride     | ECG               |           |               |               |     |               |      |           |    |              | 1           | Active |
| February      | Partner       | Georgia Power     |           | Manufacturing |               | \$  | 90,000,000    | 150  |           |    |              | 3           | Active |
| February      | Holly         | Metro ATL Chamber |           | Manufacturing |               | \$  | 20,000,000    | 75   |           |    |              | 1           | Active |
| February      | Grey Platinum | Georgia Power     |           | Manufacturing |               | \$  | 420,000,000   | 850  |           |    |              | 1           | Active |
| March         | Stella        | GDEcD             |           | Manufacturing |               | \$  | 685,000,000   | 1850 |           |    |              | 1           | Active |
| March         | Sunshine      | GDEcD             |           | Manufacturing |               | \$  | 350,000,000   | 1500 | \$ 41,600 |    |              | \$ 1        | Active |
| March         | Data          | Broker            |           | Data Center   |               | \$  | 425,600,000   | 25   | \$ 75,000 |    |              | \$ 1        | Active |
| March         | Zeus          | Georgia EMC       |           | Manufacturing |               | \$  | 30,000,000    | 200  |           |    |              | 3           | Active |
| March         | Magnolia      | ECG               |           | Manufacturing |               | \$  | 57,000,000    |      |           |    |              | 6           | Active |
|               | October       | GDEcD             |           | Manufacturing |               | \$  | 20,500,000    | 100  | \$ 45,000 | \$ | 4,500,000    | \$ 1        | PA     |
| Totals        |               |                   |           |               |               | \$  | 2,758,100,000 | 6948 |           | \$ | 30,396,000   | 31          |        |