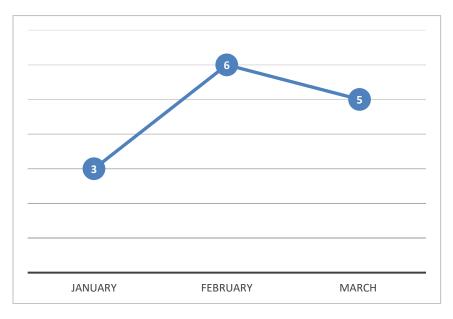

Thursday, March 6,2023

Coweta County Development Authority

## Projects by Month January-March 2023

9:00 AM



## Projects by Source January-March 2023



## Projects by Sector January-March 2023



| Lead received | Project Name  | Lead Source       | SubSource | Sector        | Subsector     | Inv | estment       | Jobs | Wages     | Ar | nual Payroll | Submissions | Status |
|---------------|---------------|-------------------|-----------|---------------|---------------|-----|---------------|------|-----------|----|--------------|-------------|--------|
| January       | Smokey        | Stakeholder       |           | Manufacturing | Life Sciences | \$  | 60,000,000    | 200  |           |    |              | 1           | Active |
| January       | Northstar     | GDEcD             |           | Manufacturing | Life Sciences | \$  | 600,000,000   | 1000 |           |    |              | 5