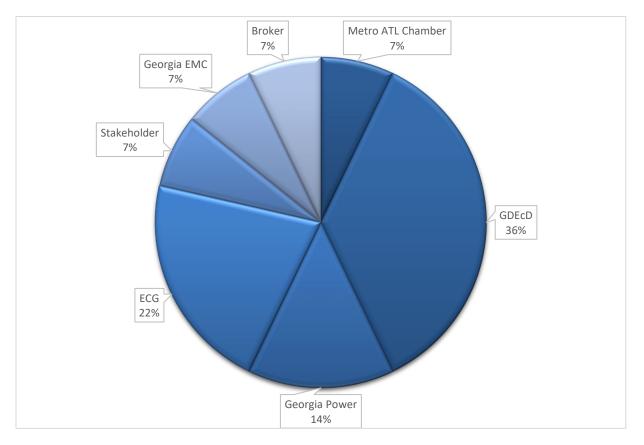

Thursday, March 6,2023

Coweta County Development Authority

## Projects by Month January-March 2023

9:00 AM



## Projects by Source January-March 2023



## Projects by Sector January-March 2023



| Lead received | Project Name  | Lead Source       | SubSource | Sector        | Subsector     | Inv | estment       | Jobs | Wages     | Ar | nual Payroll | Submissions | Status |
|---------------|---------------|-------------------|-----------|---------------|---------------|-----|---------------|------|-----------|----|--------------|-------------|--------|
| January       | Smokey        | Stakeholder       |           | Manufacturing | Life Sciences | \$  | 60,000,000    | 200  |           |    |              | 1           | Active |
| January       | Northstar     | GDEcD             |           | Manufacturing | Life Sciences | \$  | 600,000,000   | 1000 |           |    |              | 5           | Active |
| January       | Blue