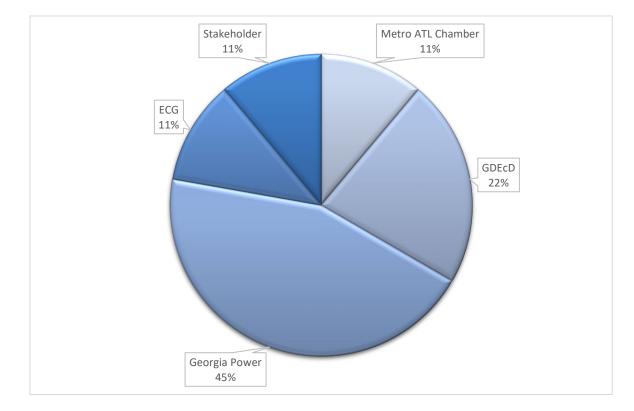

## **Projects by Source January and February 2023**

| Lead received | Project Name  | Lead Source       | SubSource | Sector        | Subsector     | Inv | estment     | Jobs | Wages     | Annual Pay | oll Submission | s Status |
|---------------|---------------|-------------------|-----------|---------------|---------------|-----|-------------|------|-----------|------------|----------------|----------|
| January       | Smokey        | Stakeholder       |           | Manufacturing | Life Sciences | \$  | 60,000,000  | 200  |           |            |                | Active   |
| January       | Northstar     | GDEcD             |           | Manufacturing | Life Sciences | \$  | 600,000,000 | 1000 |           |            |                | 5 Active |
| January       | Blue          | ECG               |           | Manufacturing | Food & Bev    |     |             | 500  |           |            |                | 3 Active |
| February      | Apex          | Georgia Power     |           | Manufacturing |               |     |             | 498  | \$ 52,000 | \$ 25,896, | 00             | 2 Active |
| February      | 02.09.2023    | GDEcD             |           | Manufacturing |               |     |             |      |           |            |                | 1 Active |
| February      | Telluride     | ECG               |           |               |               |     |             |      |           |            |                | 1 Active |
| February      | Partner       | Georgia Power     |           | Manufacturing |               | \$  | 90,000,000  | 150  |           |            |                | 3 Active |
| February      | Holly         | Metro ATL Chamber |           | Manufacturing |               | \$  | 20,000,000  | 75   |           |            |                | 1 Active |
| February      | Grey Platinum | Georgia Power     |           | Manufacturing |               | \$  | 420,000,000 | 850  |           |            |                |          |
|               | October       | GDEcD             |           | Manufacturing |               | \$  | 20,500,000  | 100  | \$ 45,000 | \$ 4,500,  | 00             | PA       |