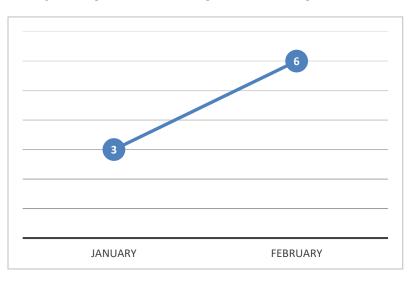

Thursday, March 2,2023

**Projects by Month January and February 2023** 



## **Projects by Source January and February 2023**



| Lead received | Project Name  | Lead Source       | SubSource | Sector        | Subsector     | Inv | estment     | Jobs | Wages     | Annual Pay | oll Submission | s Status |
|---------------|---------------|-------------------|-----------|---------------|---------------|-----|-------------|------|-----------|------------|----------------|----------|
| January       | Smokey        | Stakeholder       |           | Manufacturing | Life Sciences | \$  | 60,000,000  | 200  |           |            |                | Active   |
| January       | Northstar     | GDEcD             |           | Manufacturing | Life Sciences | \$  | 600,000,000 | 1000 |           |            |                | 5 Active |
| January       | Blue