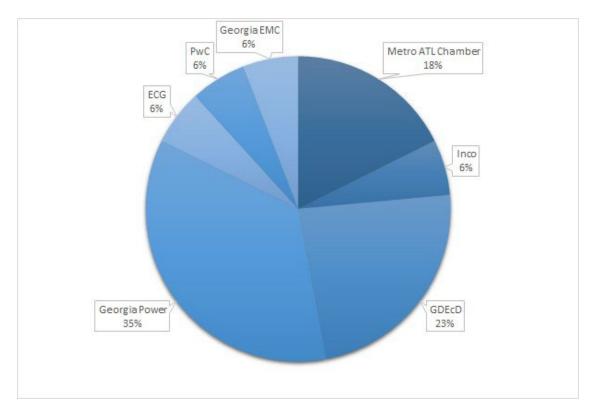

## Projects by Source August 2022-December 2022

Projects by Type August 2022-December 2022

| Active Month | Project Name | Lead Source       | SubSource | Sector        | Subsector      | Inv | /estment      | Jobs | Wages     | Annual Payroll | Submissions Status |
|--------------|--------------|-------------------|-----------|---------------|----------------|-----|---------------|------|-----------|----------------|--------------------|
| August       | Singularity  | Metro ATL Chamber |           | Manufacturing | Semiconductor  |     |               |      |           |                | 1 A                |
| August       | Helius       | Inco              |           | Manufacturing | EV             | \$  | 294,000,000   | 294  |           |                | 1 A                |
| August       | Leader       | GDEcD             | SSG       | Manufacturing | Consumer Goods | \$  | 350,000,000   | 800  |           |                | 1 E                |
| August       | Eco 2        | Georgia Power     |           | Manufacturing | EV             | \$  | 196,000,000   | 300  |           |                | 2 L                |
| September    | Harbor       | Metro ATL Chamber |           | Life Sciences |                | \$  | 700,000,000   | 500  | \$ 90,000 | \$ 45,000,000  | 1 A                |
| September    | Нірру        | Georgia Power     | CBRE      | Manufacturing | Food           | \$  | 90,000,000    | 300  |           |                | 2 A                |
| September    | Inquiry      | GDEcD             |           | Distribution  | Cold Storage   |     |               |      |           |                | 3 A                |
| September    | Golden       | GDEcD             |           | Distribution  |                | \$  | 15,000,000    | 100  |           |                | 1 A                |
| October      | Mars         | Metro ATL Chamber |           | Manufacturing | Semiconductor  | \$  | 3,000,000,000 | 800  | \$ 74,000 | \$ 59,200,000  | 1 A                |
| October      | Pure         | ECG               |           | Manufacturing |                |     |               |      |           |                | 5 A                |
| October      | 10.10.2022   | PwC               |           | Manufacturing |                |     |               |      |           |                | 6 A                |
| October      | Russell      | Georgia Power     |           | Manufacturing |                | \$  | 200,000,000   | 225  |           |                | 1 A                |
| October      | 10.27.2022   | Georgia EMC       |           | Manufacturing |                |     |               |      |           |                | 9 A                |
| October      | Disco        | Georgia Power     |           | Manufacturing |                |     |               |      |           |                | 2 A                |
| October      | Hawaiian     | Georgia Power     |           | Manufacturing |                |     |               | 180  |           |                | 1 A                |
| October      | Disco        | Georgia Power     |           | Manufacturing |                | \$  | 150,000,000   | 150  |           |                | 2 A                |
| December     | Flagship     | GDEcD             |           | Manufacturing |                | \$  | 50,000,000    | 50   |           |                | 0 A                |
| December     | Bolt         | GDEcD             |           | Manufacturing | EV             | \$  | 800,000,000   | 640  |           |                | 3 A                |
| Totals       |              |                   |           |               |                | \$  | 5,845,000,000 | 4339 |           | \$104,200,000  | 42                 |