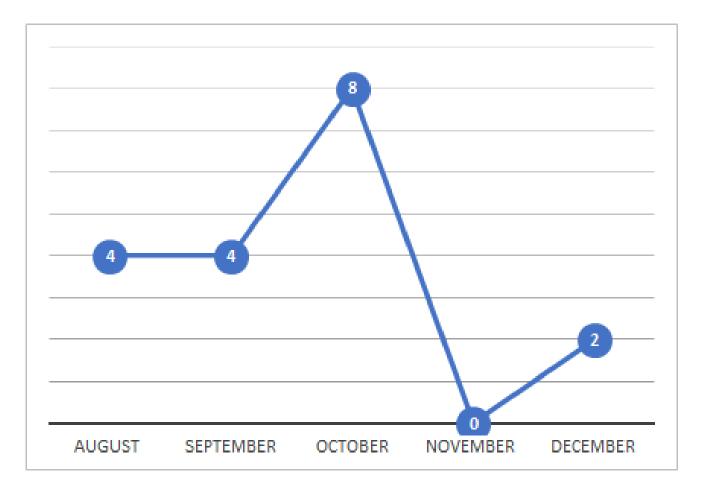

## President's Report

Thursday, January 5, 2023

9:00 AM

Board Meeting

## Projects by Month August 2022-December 2022



## Projects by Source August 2022-December 2022



Projects by Type August 2022-December 2022



| Active Month | Project Name | Lead Source       | SubSource | Sector        | Subsector      | Inv | /estment      | Jobs | Wages     | Annual Payroll | Submissions Status |
|--------------|--------------|-------------------|-----------|---------------|----------------|-----|---------------|------|-----------|----------------|--------------------|
| August       | Singularity  | Metro ATL Chamber |           | Manufacturing | Semiconductor  |     |               |      |           |                | 1 A                |
| August       | Helius       | Inco              |           | Manufacturing | EV             | \$  | 294,000,000   | 294  |           |                | 1 A