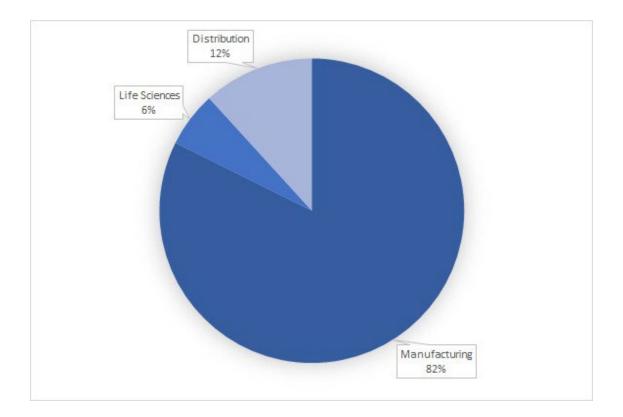

## Projects by Source August 2022-December 2022

Projects by Type August 2022-December 2022

| Active Month | Project Name | Lead Source       | SubSource | Sector        | Subsector      | Inv | /estment      | Jobs | Wages     | Annual Payroll | Submissions Status |
|--------------|--------------|-------------------|-----------|---------------|----------------|-----|---------------|------|-----------|----------------|--------------------|
| August       | Singularity  | Metro ATL Chamber |           | Manufacturing | Semiconductor  |     |               |      |           |                | 1 A                |
| August       | Helius       | Inco              |           | Manufacturing | EV             | \$  | 294,000,000   | 294  |           |                | 1 A                |
| August       | Leader       | GDEcD             | SSG       | Manufacturing | Consumer Goods | \$  | 350,000,000   | 800  |           |                | 1 E                |
| August       | Eco 2        | Georgia Power     |           | Manufacturing | EV             | \$  | 196,000,000   | 300  |           |                | 2 L                |
| September    | Harbor       | Metro ATL Chamber |           | Life Sciences |                | \$  | 700,000,000   | 500  | \$ 90,000 | \$ 45,000,000  | 1 A                |
| September    | Нірру        | Georgia Power     | CBRE      | Manufacturing | Food           | \$  | 90,000,000    | 300  |           |                | 2 A                |
| September    | Inquiry      | GDEcD             |           | Distribution  | Cold Storage   |     |               |      |           |                | 3 A                |
| September    | Golden       | GDEcD             |           | Distribution  |                | \$  | 15,000,000    | 100  |           |                | 1 A                |
| October      | Mars         | Metro ATL Chamber |           | Manufacturing | Semiconductor  | \$  | 3,000,000,000 | 800  | \$ 74,000 | \$ 59,200,000  | 1 A                |
| October      | Pure         | ECG               |           | Manufacturing |                |     |               |      |           |                | 5 A                |
| October      | 10.10.2022   | PwC               |           | Manufacturing |                |     |               |      |           |                | 6 A                |
| October      | Russell      | Georgia Power     |           | Manufacturing |                | \$  | 200,000,000   | 225  |           |                | 1 A                |
| October      | 10.27.2022   | Georgia EMC       |           | Manufacturing |                |     |               |      |           |                | 9 A                |
| October      | Disco        | Georgia Power     |           | Manufacturing |                |     |               |      |           |                | 2 A                |
| October      | Hawaiian     | Georgia Power     |           | Manufacturing |                |     |               | 180  |           |                | 1 A                |
| October      | Disco        | Georgia Power     |           | Manufacturing |                | \$  | 150,000,000   | 150  |           |                | 2 A                |
| December     | Flagship     | GDEcD             |           | Manufacturing |                | \$  | 50,000,000    | 50   |           |                | 0 A                |
| December     | Bolt         | GDEcD             |           | Manufacturing | EV             | \$  | 800,000,000   | 640  |           |                | 3 A                |
| Totals       |              |                   |           |               |                | \$  | 5,845,000,000 | 4339 |           | \$104,200,000  | 42                 |