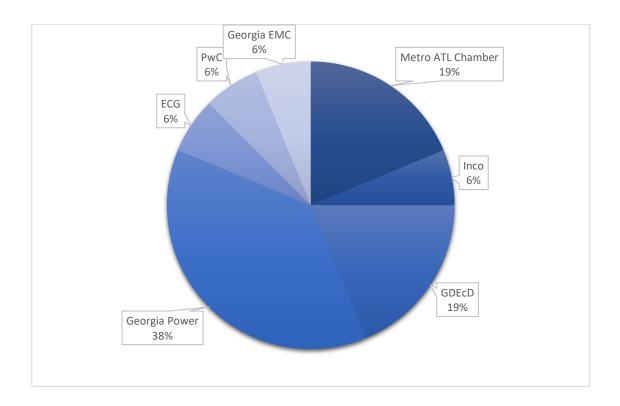

Thursday, November 3, 2022

9:00 AM

Coweta County Development Authority

## Projects by Month from August 2022-October 2022



## **Projects by Source from August 2022-October 2022**



## **Projects by Sector from August 2022-October 2022**



| Active Month | Project Name | Lead Source       | SubSource            | Sector        | Subsector      | Inv | estment       | Jobs | Wages         | <b>Annual Payroll</b> | Submissions |
|--------------|--------------|-------------------|----------------------|---------------|----------------|-----|---------------|------|---------------|-----------------------|-------------|
| August       | Singularity  | Metro ATL Chamber |                      | Manufacturing | Semiconductor  |     |               |      |               |                       | 1           |
| August       | Helius       | Inco              |                      | Manufacturing | EV             | \$  | 294,000,000   |      | 294           |