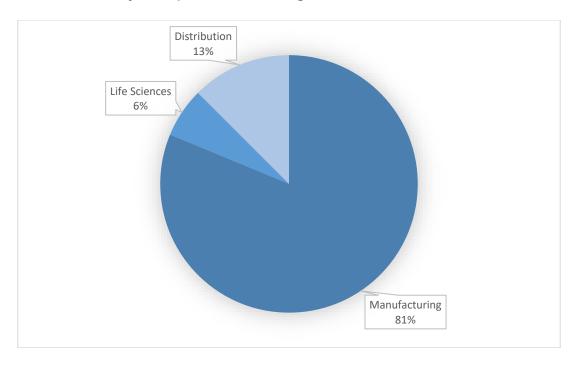

## **Projects by Sector from August 2022-October 2022**

| Active Month | Project Name | Lead Source       | SubSource            | Sector        | Subsector      | Inv | estment       | Jobs | Wages         | <b>Annual Payroll</b> | Submissions |
|--------------|--------------|-------------------|----------------------|---------------|----------------|-----|---------------|------|---------------|-----------------------|-------------|
| August       | Singularity  | Metro ATL Chamber |                      | Manufacturing | Semiconductor  |     |               |      |               |                       | 1           |
| August       | Helius       | Inco              |                      | Manufacturing | EV             | \$  | 294,000,000   |      | 294           |                       | 1           |
| August       | Leader       | GDEcD             | Site Selection Group | Manufacturing | Consumer Goods | \$  | 350,000,000   |      | 800           |                       | 1           |
| August       | Eco 2        | Georgia Power     |                      | Manufacturing | EV             | \$  | 196,000,000   |      | 300           |                       | 2           |
| September    | Harbor       | Metro ATL Chamber |                      | Life Sciences |                | \$  | 700,000,000   |      | 500 \$ 90,000 | \$ 45,000,000         | 1           |
| September    | Нірру        | Georgia Power     |                      | Manufacturing | Food           | \$  | 90,000,000    |      | 300           |                       | 2           |
| September    | Inquiry      | GDEcD             |                      | Distribution  | Cold Storage   |     |               |      |               |                       | 3           |
| September    | Golden       | GDEcD             |                      | Distribution  |                | \$  | 15,000,000    |      | 100           |                       | 1           |
| October      | Mars         | Metro ATL Chamber |                      | Manufacturing | Semiconductor  | \$  | 3,000,000,000 |      | 800 \$ 74,000 | \$ 59,200,000         | 1           |
| October      | Pure         | ECG               |                      | Manufacturing |                |     |               |      |               |                       | 5           |
| October      | 10.10.2022   | PwC               |                      | Manufacturing |                |     |               |      |               |                       | 6           |
| October      | Russell      | Georgia Power     |                      | Manufacturing |                | \$  | 200,000,000   |      | 225           |                       | 1           |
| October      | 10.27.2022   | Georgia EMC       |                      | Manufacturing |                |     |               |      |               |                       | 9           |
| October      | Disco        | Georgia Power     |                      | Manufacturing |                |     |               |      |               |                       | 2           |
| October      | Hawaiian     | Georgia Power     |                      | Manufacturing |                |     |               |      | 180           |                       | 1           |
| October      | Disco        | Georgia Power     |                      | Manufacturing |                | \$  | 150,000,000   |      | 150           |                       | 2           |
| Totals       |              |                   |                      |               |                | \$  | 4,995,000,000 | :    | 3649          | \$ 104,200,000        | 39          |