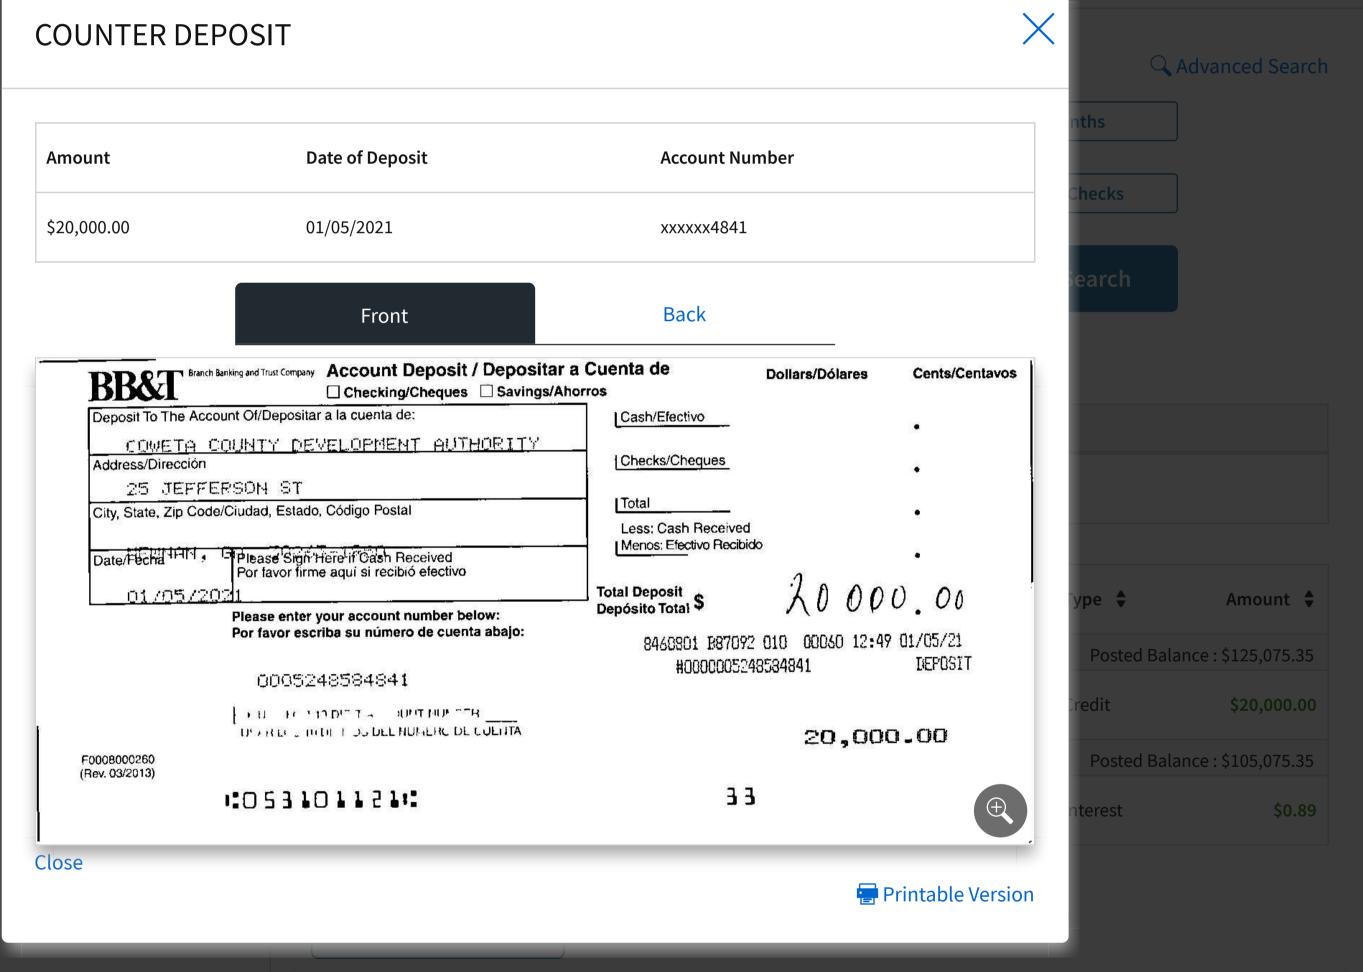

Daily Posted Balance: The posted balance after nightly processing is completed. Please note that transactions are paid om your Available Balance according to our posting order, and that the Available Balance may be different than your Daily osted Balance. Important: The Daily Posted Balance does not reflect all pending transactions and fees and should not be

Understanding deposits and balances

Support

BB&T Products

Privacy & Security

Customer Service

Contact Us

Credit Cards

Disclosures

BB&T Products

Lending

Lending

Mortgage

Mortgage

Mortgage

Home Equity

BB&T Investments

BB&T Scott & Stringfellow

Wealth

Only deposit products are FDIC insured.

Branch Banking and Trust Company is a Member FDIC and an Equal Housing Lender 🗈.

Securities, Insurance and Advisory Services ar